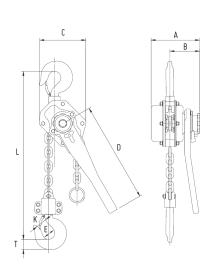

| Product<br>Code | Capacity | Standard<br>Lift | Load Chain Ø<br>x Chain Fall Lines | Net<br>Weight |
|-----------------|----------|------------------|------------------------------------|---------------|
|                 | lbs.     | feet             | mm                                 | lbs.          |
| LH075-10        | 3/4T     | 10               | Ø6x1                               | 18            |
| LH075-20        | 3/4T     | 20               | Ø6x1                               | 23            |
| LH15-10         | 1.5T     | 10               | Ø 7.1 x 1                          | 26            |
| LH15-20         | 1.5T     | 20               | Ø 7.1 x 1                          | 33            |
| LH30-10         | 3T       | 10               | Ø 10 x 1                           | 46            |
| LH30-20         | 3T       | 20               | Ø 10 x 1                           | 60            |
| LH60-10         | 6T       | 10               | Ø 10 x 2                           | 77            |
| LH60-20         | 6T       | 20               | Ø 10 x 2                           | 106           |