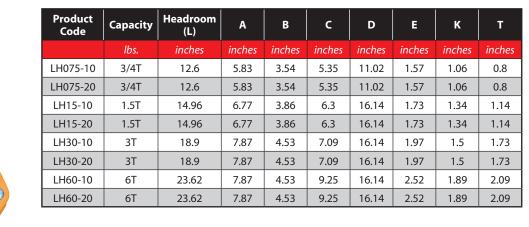

| Product<br>Code | Capacity | Standard<br>Lift | Load Chain Ø<br>x Chain Fall Lines | Net<br>Weight |
|-----------------|----------|------------------|------------------------------------|---------------|
|                 | lbs.     | feet             | mm                                 | lbs.          |
| LH075-10        | 3/4T     | 10               | Ø6x1                               | 18            |
| LH075-20        | 3/4T     | 20               | Ø6x1                               | 23            |
| LH15-10         | 1.5T     | 10               | Ø 7.1 x 1                          | 26            |
| LH15-20         | 1.5T     | 20               | Ø 7.1 x 1                          | 33            |
| LH30-10         | 3T       | 10               | Ø 10 x 1                           | 46            |
| LH30-20         | 3T       | 20               | Ø 10 x 1                           | 60            |
| LH60-10         | 6T       | 10               | Ø 10 x 2                           | 77            |
| LH60-20         | 6T       | 20               | Ø 10 x 2                           | 106           |